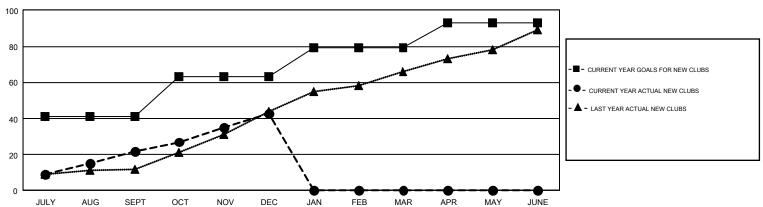

## GMT Constitutional Area 6, Group E

GMT: VASUDEV VALAWALKAR

REPORT DOES NOT INCLUDE CLUBS IN UNDISTRICTED AREAS.

| Clubs                 |               |           |               | Members               |                           |                         |                                                    |  |
|-----------------------|---------------|-----------|---------------|-----------------------|---------------------------|-------------------------|----------------------------------------------------|--|
| RESULTS FOR 2018-2019 |               |           |               | RESULTS FOR 2018-2019 |                           |                         |                                                    |  |
| QUARTER               | NEW CLUB GOAL | NEW CLUBS | DROPPED CLUBS | QUARTER               | MEMBER GROWTH NET<br>GOAL | MEMBER GROWTH<br>ACTUAL | DROPPED<br>MEMBERS ACTUAL<br>(including transfers) |  |
| JULY/AUG/SEPT         | 41            | 22        | 9             | JULY/AUG/SEPT         | 1,861                     | 1,424                   | 966                                                |  |
| OCT/NOV/DEC           | 22            | 21        | 54            | OCT/NOV/DEC           | 1,153                     | 1,425                   | 2,488                                              |  |
| JAN/FEB/MAR           | 16            | 0         | 0             | JAN/FEB/MAR           | 914                       | 0                       | 0                                                  |  |
| APR/MAY/JUNE          | 14            | 0         | 0             | APR/MAY/JUNE          | 387                       | 0                       | 0                                                  |  |

## GOALS AND ACTUAL NEW CLUBS CUMULATIVE

| DROPPED CLUBS: 63                  |       | 460 CLUBS OF 1,109 ADDED 1 OR | GENDER DISTRIBUTION             |                 |        |
|------------------------------------|-------|-------------------------------|---------------------------------|-----------------|--------|
|                                    |       | MORE NEW MEMBERS              | MALE                            | 24,970 (76.57%) |        |
|                                    |       |                               | FEMALE                          | 7,641 (23.43%)  |        |
| DROPPED MEMBERS                    |       |                               |                                 |                 |        |
| DECEASED                           | 72    | CLICK HERE FOR CUMULATIVE     | TOTAL FAMILY UNIT MEMBERS       |                 | 10,140 |
| CLUB CANCELLED 1,185   OTHER 2,197 |       | MEMBERSHIP DATA               | FAMILY MEMBERS PAYING HALF DUES |                 |        |
|                                    |       |                               |                                 |                 | 5,409  |
| TOTAL                              | 3,454 |                               |                                 |                 |        |