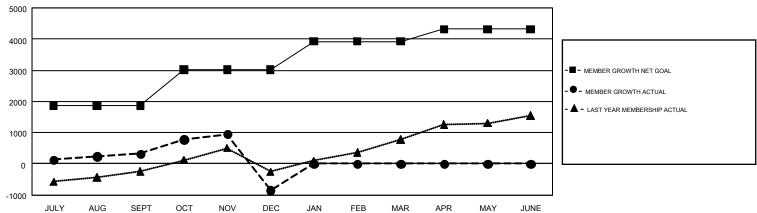

## GMT Constitutional Area 6, Group E

GMT: VASUDEV VALAWALKAR

REPORT DOES NOT INCLUDE CLUBS IN UNDISTRICTED AREAS.

| Clubs                 |               |           |               | Members               |                           |                         |                                                    |  |
|-----------------------|---------------|-----------|---------------|-----------------------|---------------------------|-------------------------|----------------------------------------------------|--|
| RESULTS FOR 2018-2019 |               |           |               | RESULTS FOR 2018-2019 |                           |                         |                                                    |  |
| QUARTER               | NEW CLUB GOAL | NEW CLUBS | DROPPED CLUBS | QUARTER               | MEMBER GROWTH NET<br>GOAL | MEMBER GROWTH<br>ACTUAL | DROPPED<br>MEMBERS ACTUAL<br>(including transfers) |  |
| JULY/AUG/SEPT         | 41            | 22        | 9             | JULY/AUG/SEPT         | 1,861                     | 1,424                   | 966                                                |  |
| OCT/NOV/DEC           | 22            | 21        | 54            | OCT/NOV/DEC           | 1,153                     | 1,425                   | 2,488                                              |  |
| JAN/FEB/MAR           | 16            | 0         | 0             | JAN/FEB/MAR           | 914                       | 0                       | 0                                                  |  |
| APR/MAY/JUNE          | 14            | 0         | 0             | APR/MAY/JUNE          | 387                       | 0                       | 0                                                  |  |

## GOALS AND ACTUAL NEW CLUBS CUMULATIVE

| DROPPED CLUBS: 63                  |       | 460 CLUBS OF 1,109 ADDED 1 OR | GENDER DISTRIBUTION             |                 |        |
|------------------------------------|-------|-------------------------------|---------------------------------|-----------------|--------|
|                                    |       | MORE NEW MEMBERS              | MALE                            | 24,970 (76.57%) |        |
|                                    |       |                               | FEMALE                          | 7,641 (23.43%)  |        |
| DROPPED MEMBERS                    |       |                               |                                 |                 |        |
| DECEASED                           | 72    | CLICK HERE FOR CUMULATIVE     | TOTAL FAMILY UNIT MEMBERS       |                 | 10,140 |
| CLUB CANCELLED 1,185   OTHER 2,197 |       | MEMBERSHIP DATA               | FAMILY MEMBERS PAYING HALF DUES |                 |        |
|                                    |       |                               |                                 |                 | 5,409  |
| TOTAL                              | 3,454 |                               |                                 |                 |        |